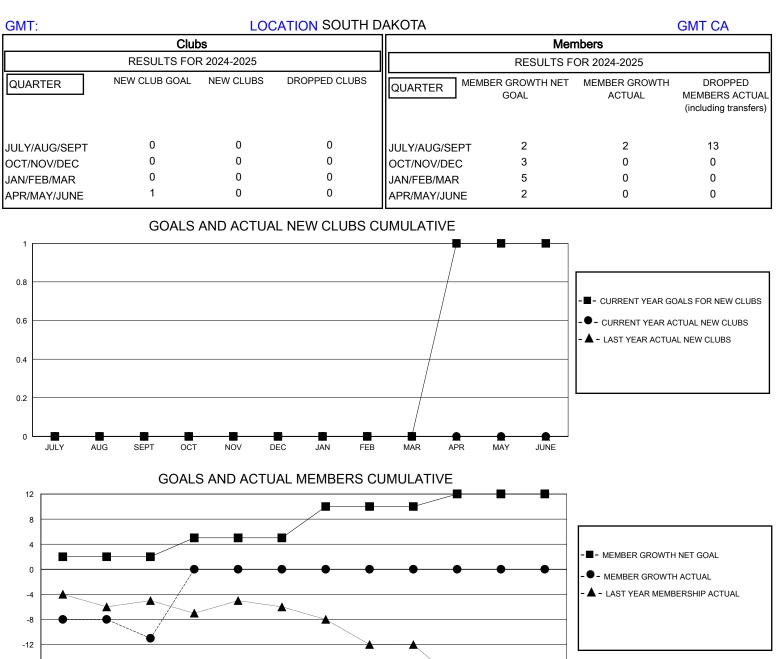

## MONTHLY MEMBERSHIP PROGRESS REPORT

## District 5 SW

Results as of: 9/30/2024



JULY AUG SEPT OCT NOV DEC JAN FEB MAR APR MAY JUNE

| 2 CLUBS OF 29 ADDED 1 OR MORE<br>NEW MEMBERS | GENDER DISTRIBUTION          |                                                                                                               |                                                                                                                                                                        |
|----------------------------------------------|------------------------------|---------------------------------------------------------------------------------------------------------------|------------------------------------------------------------------------------------------------------------------------------------------------------------------------|
|